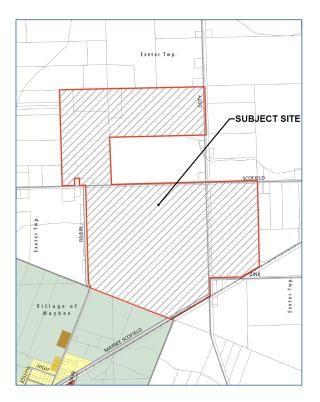

## Section 1 Map Amendment

The Village of Maybee Zoning Map is hereby amended by adding and zoning a 546.38 acre parcel of land located in the Southwest Quarter of Section 28; the Northeast Quarter, Northwest Quarter and Southeast Quarter of Section 29; and the North Half of Section 32, Town 5 South, Range 8 East in the Village of Maybee, Monroe County, Michigan (see map below), also known as the Stoneco Quarry, to "AG, Agricultural". Tax Parcel Numbers include the following: